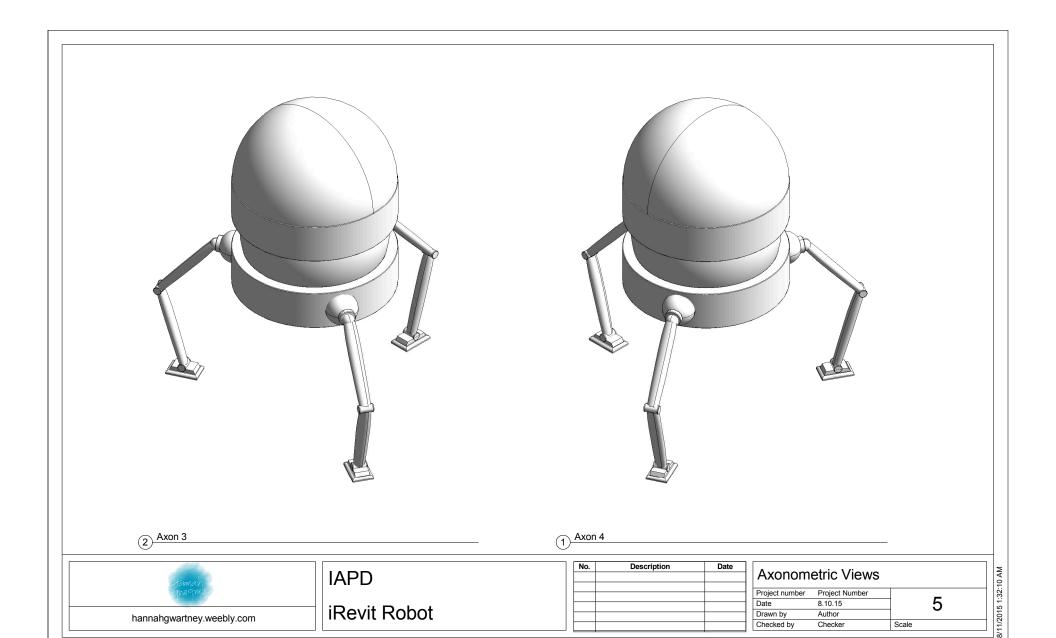

| Axonometric Views |                |       |
|-------------------|----------------|-------|
| Project number    | Project Number |       |
| Date              | 8.10.15        | 6     |
| Drawn by          | Author         |       |
| Checked by        | Checker        | Scale |