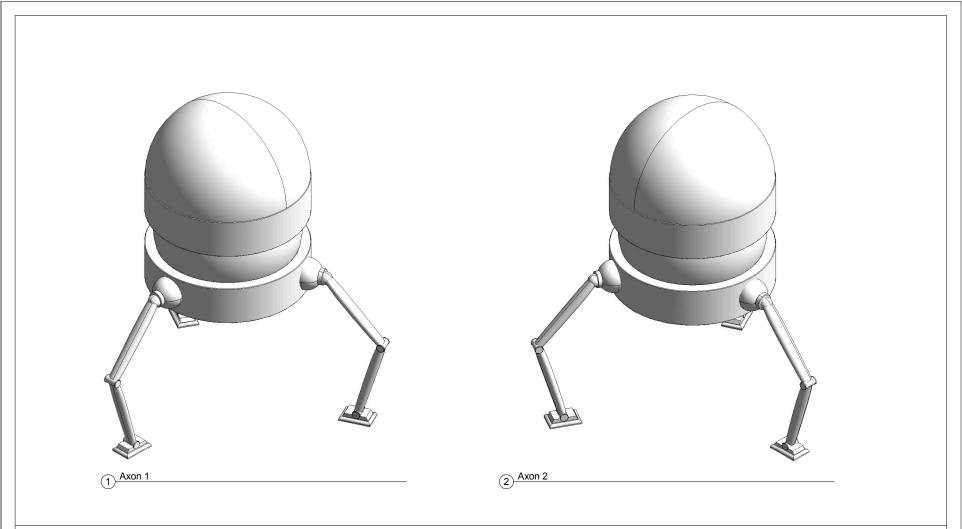

| Axonometric Views |                |       |
|-------------------|----------------|-------|
| Project number    | Project Number |       |
| Date              | 8.10.15        | 6     |
| Drawn by          | Author         |       |
| Checked by        | Checker        | Scale |