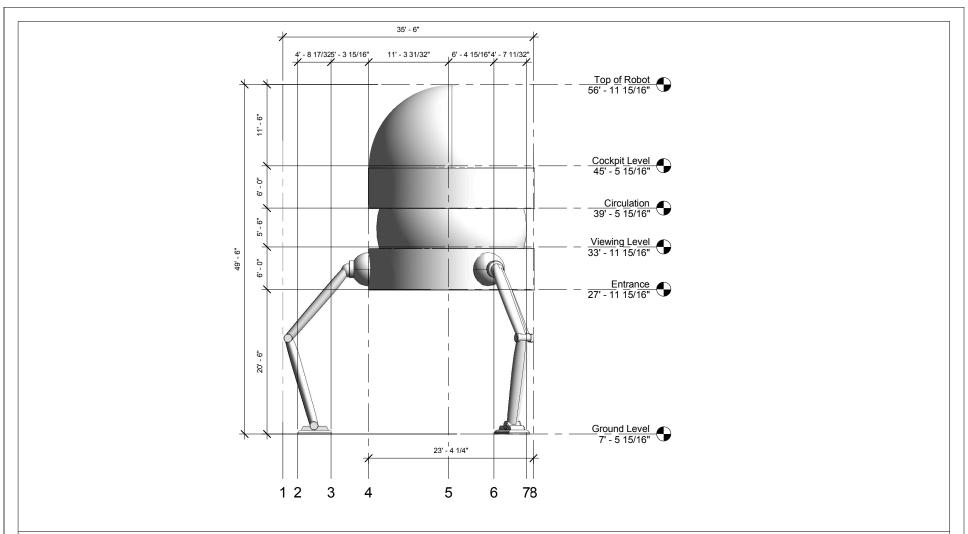

|   | Elevation- Dimensioned |                |                    |
|---|------------------------|----------------|--------------------|
| ┨ | Project number         | Project Number |                    |
| 1 | Date                   | 8.10.15        | 1                  |
| 1 | Drawn by               | Author         | •                  |
| 1 | Checked by             | Checker        | Scale 1/8" = 1'-0" |