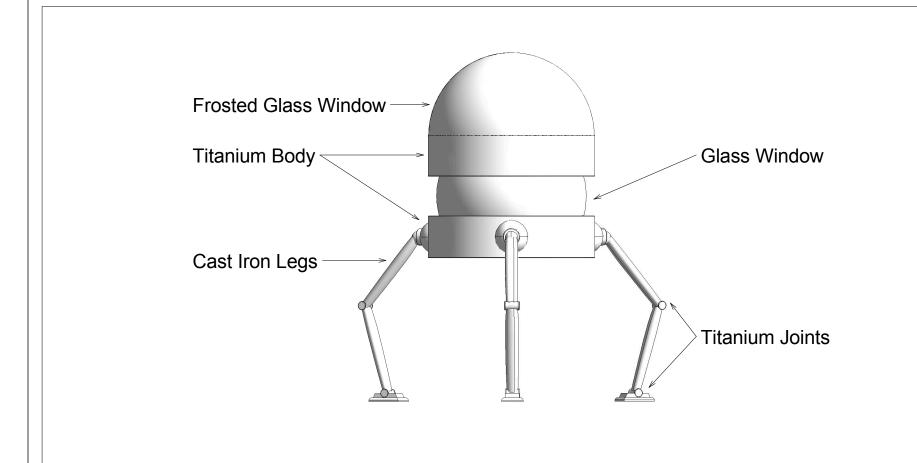

| Annotated Elevations |                |                    |  |  |
|----------------------|----------------|--------------------|--|--|
| Project number       | Project Number | _                  |  |  |
| Date                 | 8.10.15        | 2                  |  |  |
| Drawn by             | Author         | _                  |  |  |
| Checked by           | Checker        | Scale 1/8" = 1'-0" |  |  |