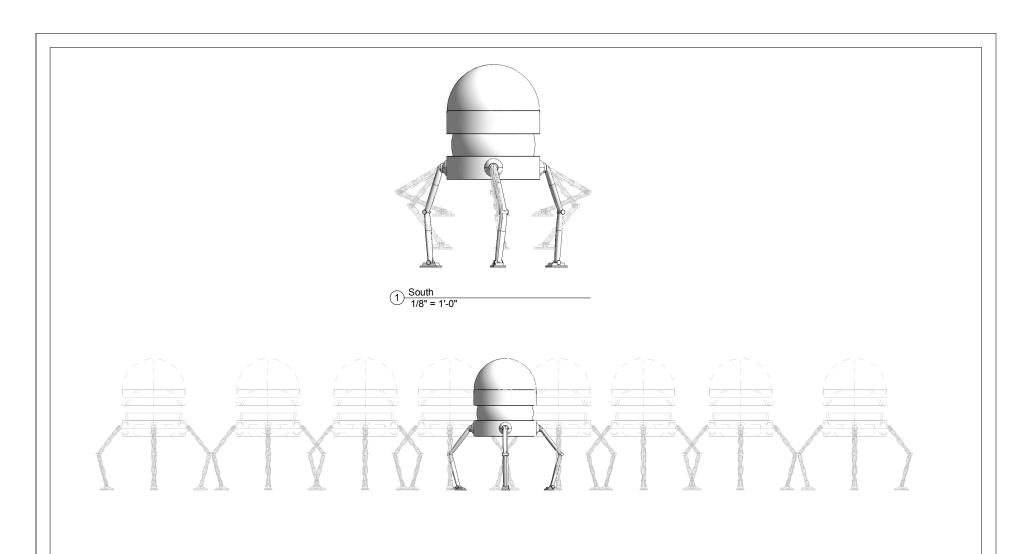

|   | Robot Movement |                 |                    |
|---|----------------|-----------------|--------------------|
|   | Project number | Project Number  | _                  |
| Ī | Date           | 8.10.15         | 4                  |
|   | Drawn by       | Hannah Gwartney | •                  |
|   | Checked by     | Checker         | Scale 1/8" = 1'-0" |