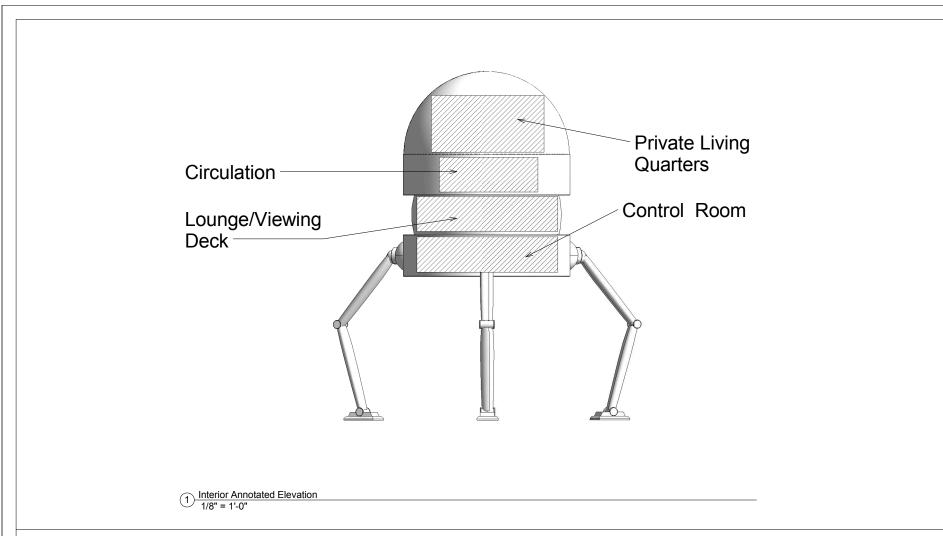

|   | Elevation- Dimensioned |                |                    |
|---|------------------------|----------------|--------------------|
| ┨ | Project number         | Project Number |                    |
| 1 | Date                   | 8.10.15        | 1                  |
| 1 | Drawn by               | Author         | •                  |
| 1 | Checked by             | Checker        | Scale 1/8" = 1'-0" |